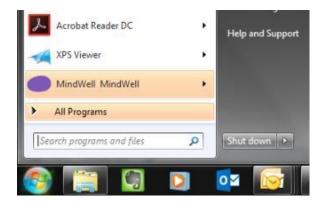

- 1. Launch Internet Explorer and go to the website: <u>www.mindwell-leeds.org.uk</u>
- 2. Click the Tools menu in Internet Explorer and 'Add site to Start menu'

The website can then be accessed via the Windows Start button. You will need to repeat this for each person.