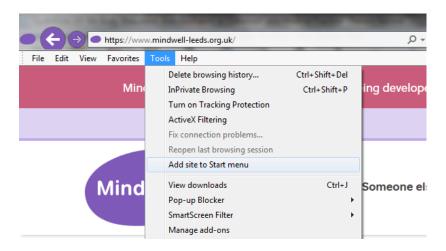

- 1. Launch Internet Explorer and go to the website: <u>www.mindwell-leeds.org.uk</u>
- 2. Click the Tools menu in Internet Explorer and 'Add site to Start menu'

The website can then be accessed via the Windows Start button. You will need to repeat this for each person.